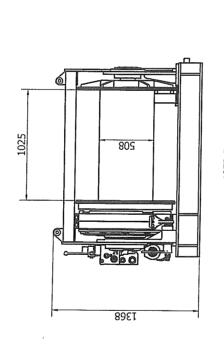

## Data Sheet 20T Winch - ERWI0201

**Data** 

Length: 1569mm Width: 1393mm Height: 1438mm

Weight: 2,250Kg Tare, 4,500Kg Gross

Lifting: Fitted with Forklift pockets & 2 point spreader beam.

Design temperature -10°C - +40°C