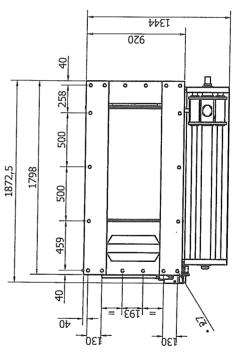

## Data Sheet 20T Winch - ERWI0201

**Data** 

Length: 1569mm Width: 1393mm Height: 1438mm

Weight: 2,250Kg Tare, 4,500Kg Gross

Lifting: Fitted with Forklift pockets & 2 point spreader beam.

Design temperature -10°C - +40°C

## Base Frame / Mounting Details

A base frame made from Universal Column is supplied with the winch with bolting holes on the underside. This frame should be bolted to a grillage and not welded to deck.