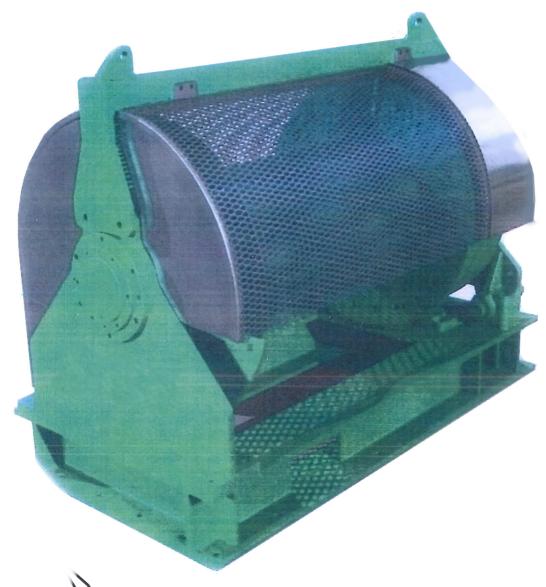

## Data Sheet 20T Winch - ERWI0201

**Data** 

Length: 1569mm Width: 1393mm Height: 1438mm

Weight: 2,250Kg Tare, 4,500Kg Gross

Lifting: Fitted with Forklift pockets & 2 point spreader beam.

Design temperature -10°C - +40°C

Guarding All moving parts guarded.

IP 65 Rated

## Base Frame / Mounting Details

A base frame made from Universal Column is supplied with the winch with bolting holes on the underside. This frame should be bolted to a grillage and not welded to deck.