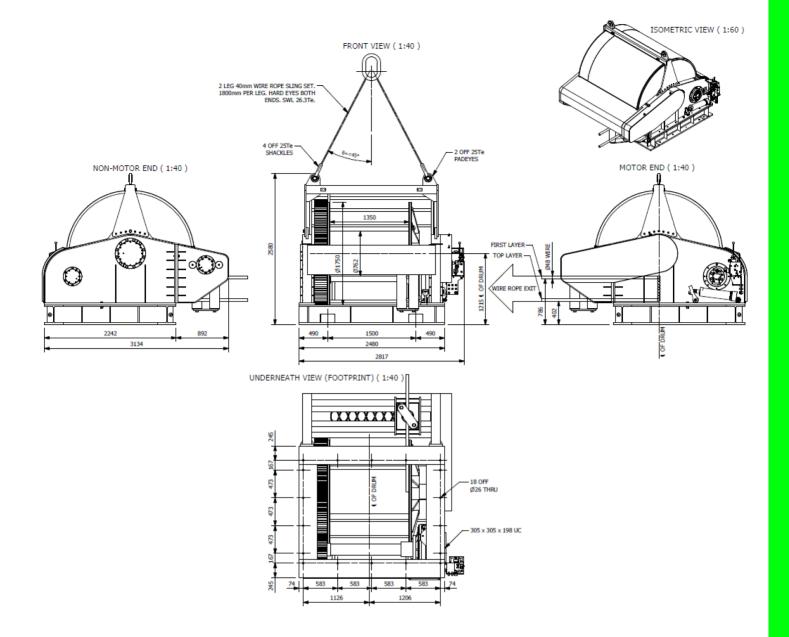

| Dimensions |                                                       |
|------------|-------------------------------------------------------|
| Length:    | 3134mm                                                |
| Width:     | 2580mm                                                |
| Height:    | 2480mm                                                |
| Weight:    | Approx 12T (without wire rope)                        |
| Lifting:   | Fitted with Forklift pockets & 2 point spreader beam. |

### Drum

| Core Diameter:   | 762mm                             |
|------------------|-----------------------------------|
| Flange Diameter: | 1750mm                            |
| Inside Width:    | 1350mm                            |
| Wire Capacity:   | 832m x 46mm wire rope             |
| Levelwind:       | Fitted to suit wire rope diameter |