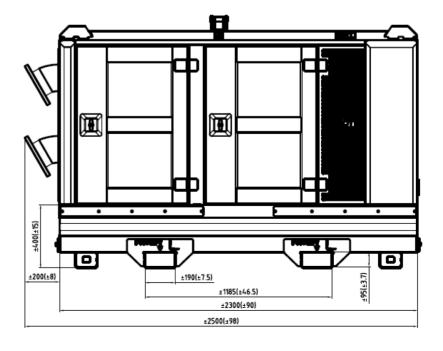

Canopy: M10-23

Weight (net): 1600kg (3527 lb) Sound level: 61 dB(A) at 10m

 Length:
 2270 mm (89.4 inch)

 Width:
 1050 mm (41.3 inch)

 Height:
 1533 mm (60.4 inch)

 Fuel Tank:
 300 ltr (80 US Gallon)

 Operation time:
 32 hours (at 1750 rpm)

Forklift pockets: Fitted with 2 forklift pockets
Lifting point: Fitted with single lifting point

Exhaust: Fully integrated