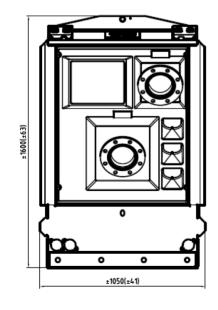

Canopy: M10-23

Weight (net): 1600kg (3527 lb) Sound level: 61 dB(A) at 10m

 Length:
 2270 mm (89.4 inch)

 Width:
 1050 mm (41.3 inch)

 Height:
 1533 mm (60.4 inch)

 Fuel Tank:
 300 ltr (80 US Gallon)

 Operation time:
 32 hours (at 1750 rpm)