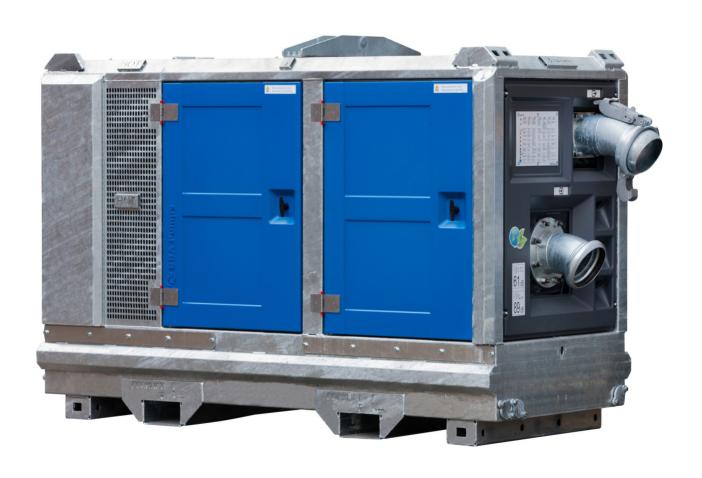

## **Dewatering pomp BA150E D285**

Max Flow: BA150E D285 Max Pressure: 475 m³/hour

Connections: 35 mwc Solids handling: DN 150 (6")

Impeller type: Semi-open impeller

Priming system: BBA MP50

Engine: Perkins 404D-22T

Canopy: M10-23

Weight (net): 1600kg (3527 lb) Sound level: 61 dB(A) at 10m

 Length:
 2270 mm (89.4 inch)

 Width:
 1050 mm (41.3 inch)

 Height:
 1533 mm (60.4 inch)

 Fuel Tank:
 300 ltr (80 US Gallon)

 Operation time:
 32 hours (at 1750 rpm)

Forklift pockets: Fitted with 2 forklift pockets
Lifting point: Fitted with single lifting point

Exhaust: Fully integrated