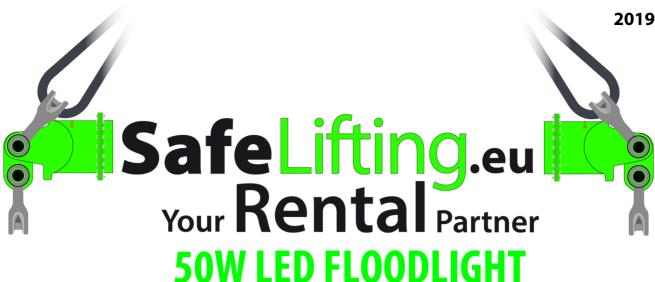

## **Product information**

Power consumption 50W 220-240V Voltage Light intensity 3500 lm colour 6400 K (daylight)

Usage period 4 hours Weight 2,40 kg Protection **IP65** 