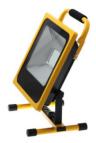

## **Product information**

Power consumption 50W 220-240V Voltage Light intensity 3500 lm colour 6400 K (daylight)

Usage period 4 hours Weight 2,40 kg Protection **IP65** 