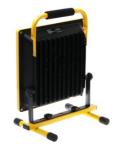

## **Product information**

Power consumption 50W 220-240V Voltage Light intensity 3500 lm colour 6400 K (daylight)

Usage period 4 hours Weight 2,40 kg Protection **IP65** 